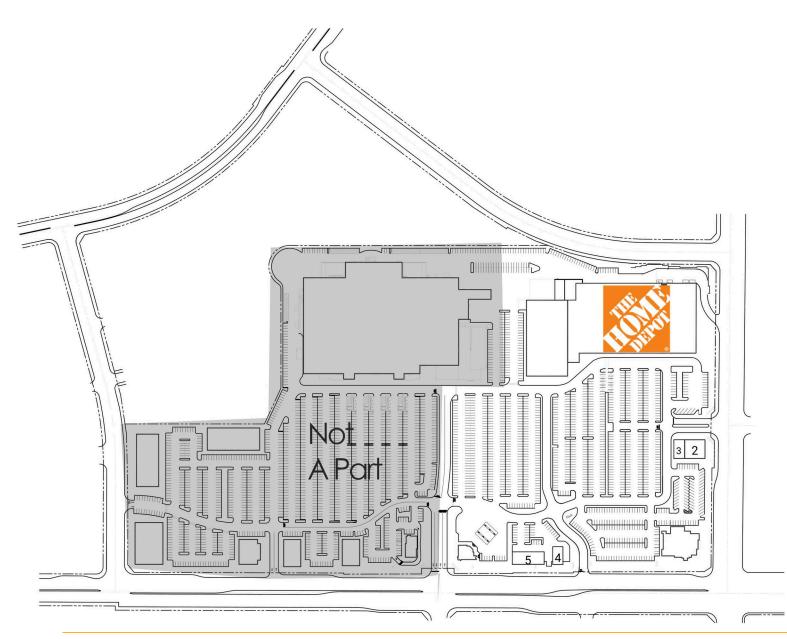

### **PROJECT FEATURES**

- +Regionally prominent power center with excellent visibility and positioning on the Foothill Corridor
- +Anchored by Home Depot, Old Spaghetti Factory, and AutoZone
- +165,000 sf of gross leasable area
- +Easy freeway access to Interstates 10, 210 and 15
- +Part of 1,340-acre master planned community.

- TENANT
- 1 Home Depot
- 2 Auto Zone
- 3 Little Ceasar's Pizza

SOFT

- 4 Pep Boy's
- 5 Sherwin Williams