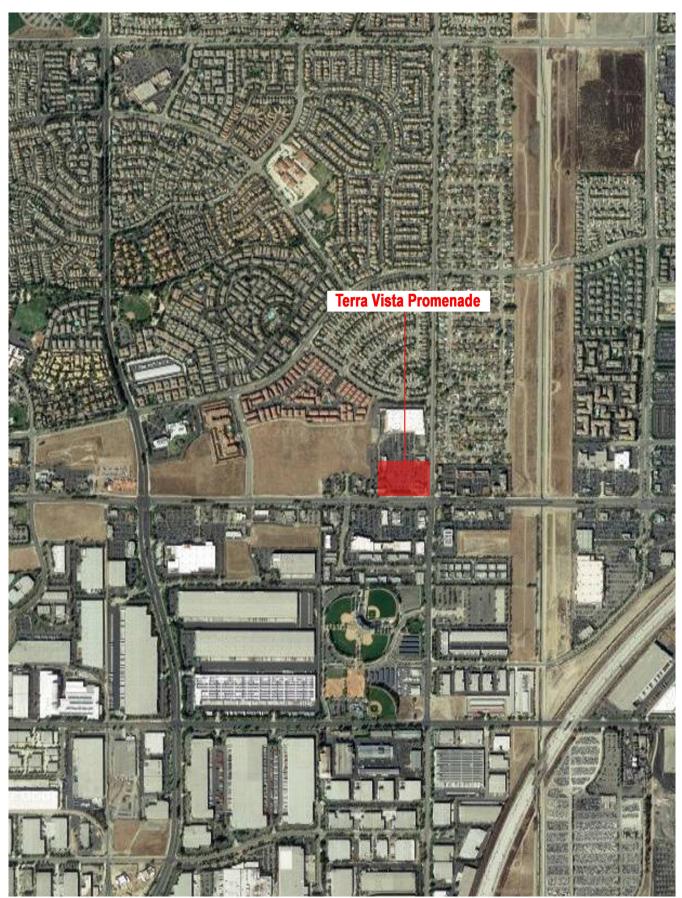

# **TERRA VISTA PROMENADE**

FOOTHILL BOULEVARD & ROCHESTER AVENUE, RANCHO CUCAMONGA, CA

### **PROJECT FEATURES**

- +Regionally prominent power center with excellent visibility and positioning on the Foothill Corridor
- +Anchored by Home Depot, Old Spaghetti Factory, and AutoZone
- +165,000 sf of gross leasable area
- +Easy freeway access to Interstates 10, 210 and 15
- +Part of 1,340-acre master planned community.